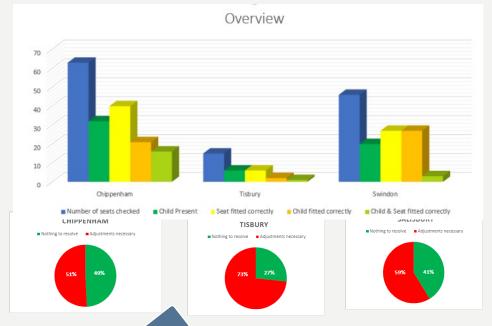

#### Child Car Seat Checks with: Wiltshire Council CHILD SEAT SAFETY

#### **RESULTS:**