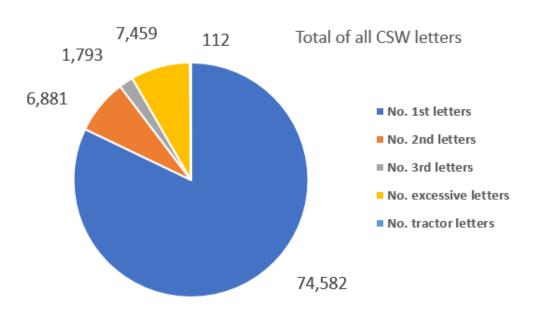

## Community Road Safety Team; what we do

## • CSW Bradford on Avon area - Data since July 2020 to 31 Oct 2023

| Team             | No. 1st<br>letters | No. 2nd<br>letters | No. 3rd<br>letters |   |     | No. tractor<br>letters | Total<br>letter |     |     | Average<br>speeders % |
|------------------|--------------------|--------------------|--------------------|---|-----|------------------------|-----------------|-----|-----|-----------------------|
| Bradford on Avon | 172                | 2                  |                    | 0 | 2   |                        | 0               | 176 | 56  | 2.3%                  |
| Staverton        | 102                | 2                  |                    | 0 | 1   |                        | 0               | 105 | 24  | 0.6%                  |
| Westwood         | 474                | 19                 |                    | 6 | 169 |                        | 0               | 668 | 65  | 12.9%                 |
| Grand Total      | 748                | 23                 |                    | 6 | 172 |                        | 0               | 949 | 145 | 6.7%                  |