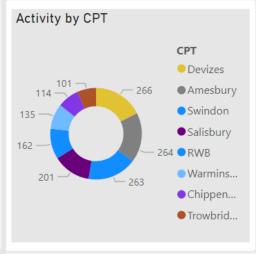

## CSEO – Bradford on Avon Area Board results

| CSEO Activity Dashboard Outcomes are dependent on previous convictions and history |      |          |                                  |                  | 159.00<br>No. Speed awareness co |            | 35.00<br>No. Fine & Points | 3.00<br>No. Court      | 17<br>No. ( | of Locations |                                |
|------------------------------------------------------------------------------------|------|----------|----------------------------------|------------------|----------------------------------|------------|----------------------------|------------------------|-------------|--------------|--------------------------------|
| Location                                                                           | Year | Month    | Speed<br>awaren<br>ess<br>course | Fine &<br>Points | Court                            | СРТ        | Area Board                 | Activity by Area Board |             |              |                                |
| Westwood - New Inn                                                                 | 2023 | April    | 29.00                            | 5.00             | 0.00                             | Trowbridge | Bradford on Avc            |                        |             |              |                                |
| Westwood - New Inn                                                                 |      | August   | 28.00                            | 8.00             |                                  | _          | Bradford on Avc            |                        |             |              |                                |
| Bradford on Avon -<br>Winsley & Frome Road                                         | 2022 | October  | 25.00                            | 3.00             | 0.00                             | Trowbridge | Bradford on Avc            |                        |             |              | Area Board  Bradford on Avon   |
| Westwood - New Inn                                                                 | 2023 | October  | 25.00                            | 6.00             | 0.00                             | Trowbridge | Bradford on Avc            |                        |             |              |                                |
| Westwood - The New<br>Inn                                                          | 2023 | April    | 15.00                            | 4.00             | 2.00                             | Trowbridge | Bradford on Avc            |                        |             |              |                                |
| Westwood - New Inn                                                                 | 2023 | June     | 13.00                            | 7.00             | 1.00                             | Trowbridge | Bradford on Avc            |                        |             |              |                                |
| Bradford on Avon -<br>Winsley Road                                                 | 2023 | February | 7.00                             | 0.00             | 0.00                             | Trowbridge | Bradford on Avc            |                        | L 28        |              |                                |
| Staverton                                                                          | 2022 | August   | 5.00                             | 0.00             | 0.00                             | Trowbridge | Bradford on Avc            |                        |             |              |                                |
| Westwood - The Croft                                                               | 2023 | April    | 5.00                             | 0.00             | 0.00                             | Trowbridge | Bradford on Avc            | Activity by CPT        |             | Outcomes     |                                |
| Westwood - opposite<br>New Inn                                                     | 2023 | February | 4.00                             | 2.00             | 0.00                             | Trowbridge | Bradford on Avc            |                        |             |              |                                |
| Westwood                                                                           | 2023 | February | 2.00                             | 0.00             | 0.00                             | Trowbridge | Bradford on Avc            |                        |             |              |                                |
| Westwood - 86A Lower<br>Westwood Road                                              | 2023 | October  | 1.00                             | 0.00             | 0.00                             | Trowbridge | Bradford on Avc            |                        |             | (17.77%)     |                                |
| Bradford On Avon                                                                   | 2021 | December | 0.00                             | 0.00             | 0.00                             | Trowbridge | Bradford on Avc            |                        | СРТ         |              | Speed a                        |
| Bradford On Avon                                                                   | 2023 | April    | 0.00                             | 0.00             | 0.00                             | Trowbridge | Bradford on Avo            |                        | ■ Trowbrid  |              | ● Fine & P                     |
| Bradford on Avon -<br>Frome Road of junc of<br>Moulton                             | 2023 | June     | 0.00                             | 0.00             | 0.00                             | Trowbridge | Bradford on Avc            | L 28                   |             |              | ● Court<br>_ 159<br>_ (80.71%) |
| Bradford on Avon -<br>Winsley Rd junc of                                           | 2023 | June     | 0.00                             | 0.00             | 0.00                             | Trowbridge | Bradford on Avc            |                        |             |              |                                |
| Total                                                                              |      |          | 159.00                           | 35.00            | 3.00                             |            |                            |                        |             |              |                                |
|                                                                                    |      |          |                                  |                  |                                  |            |                            |                        |             |              |                                |