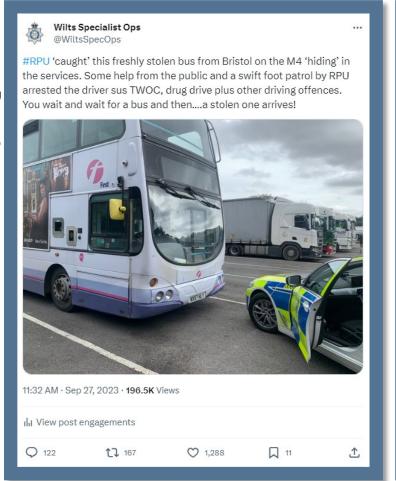

## Wider work recently

All offences below made national news.

Our Roads Policing Unit (RPU) in the last quarter, covering July to September, issued over **1800 tickets** to motorists, for numerous road related offences.

Bradford on Avon Police | Bradford-on-Avon | Facebook

Wilts Specialist Ops (@WiltsSpecOps) / X (twitter.com)

Wiltshire Specials (@wiltspolicesc) / Twitter