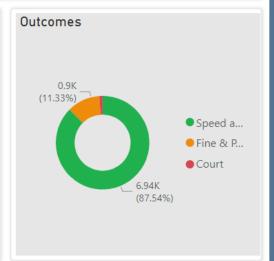

#### CSEO Activity Dashboard

Outcomes are dependent on previous convictions and history

6,937.00 No. Speed awareness co... 898.00 No. Fine & Points 89.00 No. Court 615 No. of Locations

| Location                                  | Year | Month     | Speed<br>awaren<br>ess<br>course | Fine &<br>Points | Court | СРТ        | Area Board     |
|-------------------------------------------|------|-----------|----------------------------------|------------------|-------|------------|----------------|
| Operation Wolf -<br>Salisbury - 29/6/2022 | 2022 | June      | 149.00                           | 22.00            | 3.00  | Salisbury  | Salisbury      |
| Wilton - The Avenue                       | 2023 | August    | 102.00                           | 31.00            | 4.00  | Salisbury  | South West Wi  |
| Tilshead - Candown<br>Road                | 2022 | December  | 93.00                            | 7.00             | 1.00  | Amesbury   | Stonehenge     |
| Cricklade - Spital Lane                   | 2023 | April     | 80.00                            | 10.00            | 0.00  | RWB        | RWB            |
| Tilshead - Candown<br>Road                | 2023 | August    | 78.00                            | 10.00            | 1.00  | Amesbury   | Stonehenge     |
| Coombe Bissett -<br>Deegan House          | 2023 | July      | 71.00                            | 9.00             | 0.00  | Salisbury  | Southern Wilts |
| Harnham - Lime Kiln<br>Way                | 2023 | October   | 71.00                            | 7.00             | 0.00  | Salisbury  | Salisbury      |
| Coombe Bissett -<br>Deegan House          | 2023 | August    | 69.00                            | 9.00             | 0.00  | Salisbury  | Southern Wilts |
| Wilton - The Avenue                       | 2022 | December  | 65.00                            | 19.00            | 8.00  | Salisbury  | South West Wi  |
| Coombe Bissett -<br>Deegan House          | 2023 | June      | 64.00                            | 8.00             | 0.00  | Salisbury  | Southern Wilts |
| Coombe Bissett -<br>Deegan House          | 2023 | September | 64.00                            | 5.00             | 1.00  | Salisbury  | Southern Wilts |
| Collingbourne<br>Kingston                 | 2022 | December  | 62.00                            | 9.00             | 0.00  | Amesbury   | Tidworth       |
| Downton Road -<br>(Project Zero RPU)      | 2023 | September | 61.00                            | 2.00             | 1.00  | Salisbury  | Salisbury      |
| Sutton Benger - B4069                     | 2023 | June      | 61.00                            | 3.00             | 0.00  | Chippenham | Chippenham     |
| Total                                     |      |           | 6,937.0<br>0                     | 898.00           | 89.00 |            |                |

## CSEO – Bradford on Avon Area Board results

| CSEO Activity Dashboard Outcomes are dependent on previous convictions and history |      |          |                                  |                  | 159.00<br>No. Speed awareness co |            | 35.00<br>No. Fine & Points | 3.00<br>No. Court      | 17<br>No. ( | of Locations |                                |
|------------------------------------------------------------------------------------|------|----------|----------------------------------|------------------|----------------------------------|------------|----------------------------|------------------------|-------------|--------------|--------------------------------|
| Location                                                                           | Year | Month    | Speed<br>awaren<br>ess<br>course | Fine &<br>Points | Court                            | СРТ        | Area Board                 | Activity by Area Board |             |              |                                |
| Westwood - New Inn                                                                 | 2023 | April    | 29.00                            | 5.00             | 0.00                             | Trowbridge | Bradford on Avc            |                        |             |              |                                |
| Westwood - New Inn                                                                 |      | August   | 28.00                            | 8.00             |                                  | _          | Bradford on Avc            |                        |             |              |                                |
| Bradford on Avon -<br>Winsley & Frome Road                                         | 2022 | October  | 25.00                            | 3.00             | 0.00                             | Trowbridge | Bradford on Avc            |                        |             |              | Area Board  Bradford on Avon   |
| Westwood - New Inn                                                                 | 2023 | October  | 25.00                            | 6.00             | 0.00                             | Trowbridge | Bradford on Avc            |                        |             |              |                                |
| Westwood - The New<br>Inn                                                          | 2023 | April    | 15.00                            | 4.00             | 2.00                             | Trowbridge | Bradford on Avc            |                        |             |              |                                |
| Westwood - New Inn                                                                 | 2023 | June     | 13.00                            | 7.00             | 1.00                             | Trowbridge | Bradford on Avc            |                        |             |              |                                |
| Bradford on Avon -<br>Winsley Road                                                 | 2023 | February | 7.00                             | 0.00             | 0.00                             | Trowbridge | Bradford on Avc            |                        | L 28        |              |                                |
| Staverton                                                                          | 2022 | August   | 5.00                             | 0.00             | 0.00                             | Trowbridge | Bradford on Avc            |                        |             |              |                                |
| Westwood - The Croft                                                               | 2023 | April    | 5.00                             | 0.00             | 0.00                             | Trowbridge | Bradford on Avc            | Activity by CPT        |             | Outcomes     |                                |
| Westwood - opposite<br>New Inn                                                     | 2023 | February | 4.00                             | 2.00             | 0.00                             | Trowbridge | Bradford on Avc            |                        |             |              |                                |
| Westwood                                                                           | 2023 | February | 2.00                             | 0.00             | 0.00                             | Trowbridge | Bradford on Avc            |                        |             |              |                                |
| Westwood - 86A Lower<br>Westwood Road                                              | 2023 | October  | 1.00                             | 0.00             | 0.00                             | Trowbridge | Bradford on Avc            |                        |             | (17.77%)     |                                |
| Bradford On Avon                                                                   | 2021 | December | 0.00                             | 0.00             | 0.00                             | Trowbridge | Bradford on Avc            |                        | СРТ         |              | Speed a                        |
| Bradford On Avon                                                                   | 2023 | April    | 0.00                             | 0.00             | 0.00                             | Trowbridge | Bradford on Avo            |                        | ■ Trowbrid  |              | ● Fine & P                     |
| Bradford on Avon -<br>Frome Road of junc of<br>Moulton                             | 2023 | June     | 0.00                             | 0.00             | 0.00                             | Trowbridge | Bradford on Avc            | L 28                   |             |              | ● Court<br>_ 159<br>_ (80.71%) |
| Bradford on Avon -<br>Winsley Rd junc of                                           | 2023 | June     | 0.00                             | 0.00             | 0.00                             | Trowbridge | Bradford on Avc            |                        |             |              |                                |
| Total                                                                              |      |          | 159.00                           | 35.00            | 3.00                             |            |                            |                        |             |              |                                |
|                                                                                    |      |          |                                  |                  |                                  |            |                            |                        |             |              |                                |