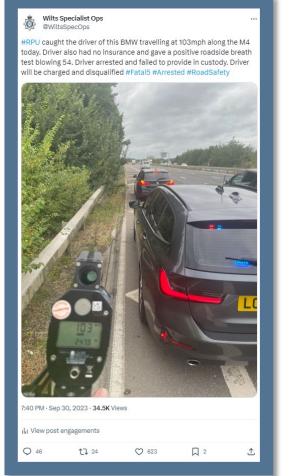

## Wider work recently

All offences below made national news.

Our Roads Policing Unit (RPU) in the last quarter, covering July to September, issued over **1800 tickets** to motorists, for numerous road related offences.