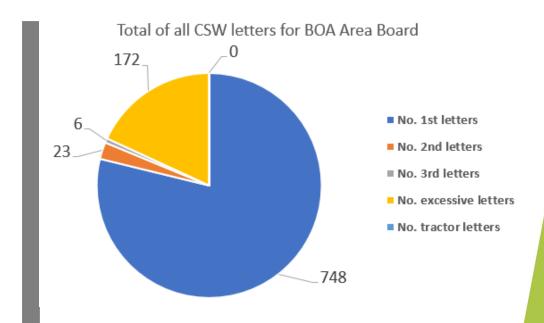

## • CSW Bradford on Avon area - Data since July 2020 to 31 Oct 2023

| Team             | No. 1st<br>letters | No. 2nd<br>letters | No. 3rd<br>letters |   |     | No. tractor<br>letters | Total<br>letter |     |     | Average<br>speeders % |
|------------------|--------------------|--------------------|--------------------|---|-----|------------------------|-----------------|-----|-----|-----------------------|
| Bradford on Avon | 172                | 2                  |                    | 0 | 2   |                        | 0               | 176 | 56  | 2.3%                  |
| Staverton        | 102                | 2                  |                    | 0 | 1   |                        | 0               | 105 | 24  | 0.6%                  |
| Westwood         | 474                | 19                 |                    | 6 | 169 |                        | 0               | 668 | 65  | 12.9%                 |
| Grand Total      | 748                | 23                 |                    | 6 | 172 |                        | 0               | 949 | 145 | 6.7%                  |