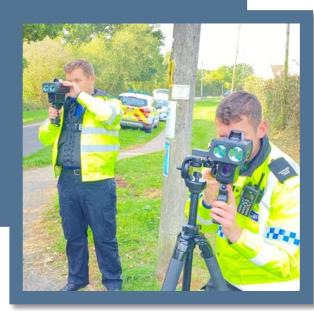

## Community Road Safety Team; what we do

## • CSW Bradford on Avon area - Data since July 2020 to 31 Oct 2023

| Team             | No. 1st<br>letters | No. 2nd<br>letters | No. 3rd<br>letters |   |     | No. tractor<br>letters | Total<br>letter |     |     | Average<br>speeders % |
|------------------|--------------------|--------------------|--------------------|---|-----|------------------------|-----------------|-----|-----|-----------------------|
| Bradford on Avon | 172                | 2                  |                    | 0 | 2   |                        | 0               | 176 | 56  | 2.3%                  |
| Staverton        | 102                | 2                  |                    | 0 | 1   |                        | 0               | 105 | 24  | 0.6%                  |
| Westwood         | 474                | 19                 |                    | 6 | 169 |                        | 0               | 668 | 65  | 12.9%                 |
| Grand Total      | 748                | 23                 |                    | 6 | 172 |                        | 0               | 949 | 145 | 6.7%                  |

## • Traffic surveys – Bradford on Avon since October 2020 Wiltshire Council

|                                     |                        | Survey start | Speed        | 85th       |            |                  |    |
|-------------------------------------|------------------------|--------------|--------------|------------|------------|------------------|----|
| Title                               | Result                 | date         | <b>Iimit</b> | percentile | CPT Y      | 🕯 Area Board     | Y. |
| Bradford on Avon, B3108 Winsley Roa | <b>Speed education</b> | 25/04/20     | 22 30        | 36.99      | Trowbridge | Bradford on Avon |    |
| Limlpley Stoke - B3108 Lower Stoke  | No further action      | 31/01/20     | 22 40        | 43.45      | Trowbridge | Bradford on Avon |    |
| Limpley Stoke - Crowe Hill,         | <b>Speed education</b> | 10/12/20     | 20 20        | 26.6       | Trowbridge | Bradford on Avon |    |
| Limpley Stoke - Lower Stoke         | No further action      | 31/01/20     | 22 40        | 43.45      | Trowbridge | Bradford on Avon |    |
| Staverton B3105 New Terrace 045-013 | No further action      | 12/06/20     | 23 30        | 31.4       | Trowbridge | Bradford on Avon |    |