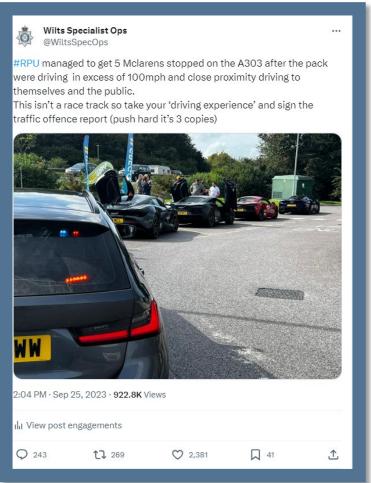

## Wider work recently

All offences below made national news.

Our Roads Policing Unit (RPU) in the last quarter, covering July to September, issued over **1800 tickets** to motorists, for numerous road related offences.

Bradford on Avon Police | Bradford-on-Avon | Facebook

Wilts Specialist Ops (@WiltsSpecOps) / X (twitter.com)

Wiltshire Specials (@wiltspolicesc) / Twitter