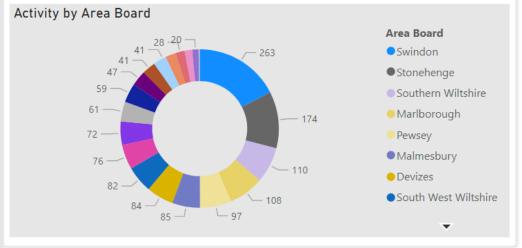

## CSEO – Bradford on Avon Area Board results

| CSEO Activity Dashboard Outcomes are dependent on previous convictions and history |      |          |                                  |                  | 159.00<br>No. Speed awareness co |            | 35.00<br>No. Fine & Points | 3.00<br>No. Court      | 17<br>No. ( | of Locations |                                |
|------------------------------------------------------------------------------------|------|----------|----------------------------------|------------------|----------------------------------|------------|----------------------------|------------------------|-------------|--------------|--------------------------------|
| Location                                                                           | Year | Month    | Speed<br>awaren<br>ess<br>course | Fine &<br>Points | Court                            | СРТ        | Area Board                 | Activity by Area Board |             |              |                                |
| Westwood - New Inn                                                                 | 2023 | April    | 29.00                            | 5.00             | 0.00                             | Trowbridge | Bradford on Avc            |                        |             |              |                                |
| Westwood - New Inn                                                                 |      | August   | 28.00                            | 8.00             |                                  | _          | Bradford on Avc            |                        |             |              |                                |
| Bradford on Avon -<br>Winsley & Frome Road                                         | 2022 | October  | 25.00                            | 3.00             | 0.00                             | Trowbridge | Bradford on Avc            |                        |             |              | Area Board  Bradford on Avon   |
| Westwood - New Inn                                                                 | 2023 | October  | 25.00                            | 6.00             | 0.00                             | Trowbridge | Bradford on Avc            |                        |             |              |                                |
| Westwood - The New<br>Inn                                                          | 2023 | April    | 15.00                            | 4.00             | 2.00                             | Trowbridge | Bradford on Avc            |                        |             |              |                                |
| Westwood - New Inn                                                                 | 2023 | June     | 13.00                            | 7.00             | 1.00                             | Trowbridge | Bradford on Avc            |                        |             |              |                                |
| Bradford on Avon -<br>Winsley Road                                                 | 2023 | February | 7.00                             | 0.00             | 0.00                             | Trowbridge | Bradford on Avc            |                        | L 28        |              |                                |
| Staverton                                                                          | 2022 | August   | 5.00                             | 0.00             | 0.00                             | Trowbridge | Bradford on Avc            |                        |             |              |                                |
| Westwood - The Croft                                                               | 2023 | April    | 5.00                             | 0.00             | 0.00                             | Trowbridge | Bradford on Avc            | Activity by CPT        |             | Outcomes     |                                |
| Westwood - opposite<br>New Inn                                                     | 2023 | February | 4.00                             | 2.00             | 0.00                             | Trowbridge | Bradford on Avc            |                        |             |              |                                |
| Westwood                                                                           | 2023 | February | 2.00                             | 0.00             | 0.00                             | Trowbridge | Bradford on Avc            |                        |             |              |                                |
| Westwood - 86A Lower<br>Westwood Road                                              | 2023 | October  | 1.00                             | 0.00             | 0.00                             | Trowbridge | Bradford on Avc            |                        |             | (17.77%)     |                                |
| Bradford On Avon                                                                   | 2021 | December | 0.00                             | 0.00             | 0.00                             | Trowbridge | Bradford on Avc            |                        | СРТ         |              | Speed a                        |
| Bradford On Avon                                                                   | 2023 | April    | 0.00                             | 0.00             | 0.00                             | Trowbridge | Bradford on Avo            |                        | ■ Trowbrid  |              | ● Fine & P                     |
| Bradford on Avon -<br>Frome Road of junc of<br>Moulton                             | 2023 | June     | 0.00                             | 0.00             | 0.00                             | Trowbridge | Bradford on Avc            | L 28                   |             |              | ● Court<br>_ 159<br>_ (80.71%) |
| Bradford on Avon -<br>Winsley Rd junc of                                           | 2023 | June     | 0.00                             | 0.00             | 0.00                             | Trowbridge | Bradford on Avc            |                        |             |              |                                |
| Total                                                                              |      |          | 159.00                           | 35.00            | 3.00                             |            |                            |                        |             |              |                                |
|                                                                                    |      |          |                                  |                  |                                  |            |                            |                        |             |              |                                |